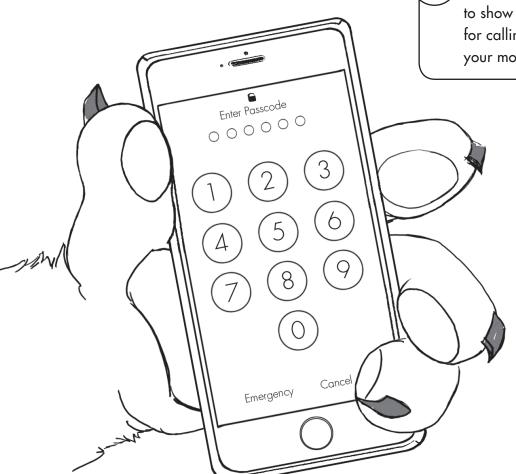

911 Is For Emergencies Only. There Are Some Basic Rules When Calling.

ASK your mom or dad to show you the steps for calling 911 on your mobile phone.

MEMORIZE your address and help your siblings learn it too.

If your parents have a security lock on their phone's home screen, have them teach you to UNLOCK it. Go over your mobile phone's keypad several times to become familiar with making a call.

PRACTICE making a phone call from your mobile phone by calling a family member or friend.

Remember not to call 911 when you practice.

911 should only be called in an emergency.

On most cell phones the "EMERGENCY CALL" button only brings up the dial pad and doesn't automatically dial 911 when you press it. You must press "emergency call," then press 9-1-1.